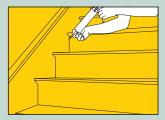

#### RECOMMENDED USE

- Sealing Corners
- Stairs
- Joint Cornice
- · Sealing Baseboards

### **Applications:**

SEALING CORNERS

**STAIRS** 

JOINTS CORNICE

**SEALING BASEBOARDS** 

Available color: MS-300 White