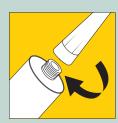

#### How to use: (MS-100, MS-200, MS-300)

**CUT TIP OFF** 

ATTACH NOZZLE

PLACE IN SEALANT GUN