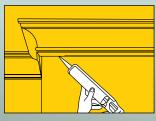

#### RECOMMENDED USE

- Sealing Corners
- Stairs
- Joint Cornice
- · Sealing Baseboards

### **Applications:**

SEALING CORNERS

**STAIRS** 

JOINTS CORNICE

**SEALING BASEBOARDS** 

Available color: MS-300 White