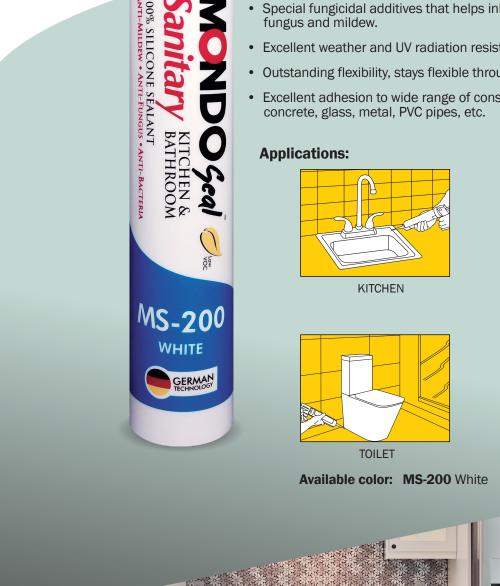

**Mondo Seal**<sup>™</sup> **Sanitary**<sup>™</sup> is a premium 100% silicone sealant for exterior and interior use. It is specially formulated to resist growth of mildew and fungus, making it ideal for areas frequently exposed to moisture, such as kitchen, bathroom, etc.

#### **Properties and benefits:**

- · Special fungicidal additives that helps inhibit the growth of bacteria, fungus and mildew.
- Excellent weather and UV radiation resistance.
- Outstanding flexibility, stays flexible throughout its lifespan.
- Excellent adhesion to wide range of construction materials, such as concrete, glass, metal, PVC pipes, etc.

#### **Applications:**

**BATHTUB** 

SHOWER GLASS

JOINT SEALANT • CRACK FILLER • PAINTABLE

**Mondo Seal**<sup>™</sup> **GapFree**<sup>™</sup> is a painters' friendly sealant which is paintable. It is suitable for interior use to fill small gaps in cornices, baseboards, wall joints, cabinets, door & window frames.