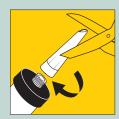

#### How to use: (MS-100, MS-200, MS-300)

**CUT TIP OFF** 

ATTACH NOZZLE

PLACE IN SEALANT GUN