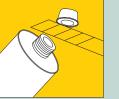

#### How to use: (MS-100, MS-200, MS-300)

**CUT TIP OFF** 

ATTACH NOZZLE

PLACE IN SEALANT GUN