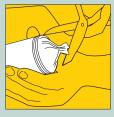

#### How to use: (MS-100, MS-200, MS-300)

**CUT TIP OFF** 

ATTACH NOZZLE

PLACE IN SEALANT GUN