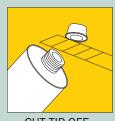

#### How to use: (MS-100, MS-200, MS-300)

**CUT TIP OFF** 

ATTACH NOZZLE

PLACE IN SEALANT GUN