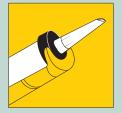

#### How to use: (MS-100, MS-200, MS-300)

**CUT TIP OFF** 

ATTACH NOZZLE

PLACE IN SEALANT GUN