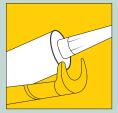

#### How to use: (MS-800)

PLACE THE SAUSAGE INSIDE GUN BARREL THEN CUT THE TIP THEN CLOSED

ATTACH NOZZLE THEN CUT THE TIP OFF

PLACE IN SEALANT GUN

Best use before: 1 year after manufacturing date. The product may still be usable after the date but must be checked for quality use. Store in a dry and well ventilated area and out of direct sunlight.