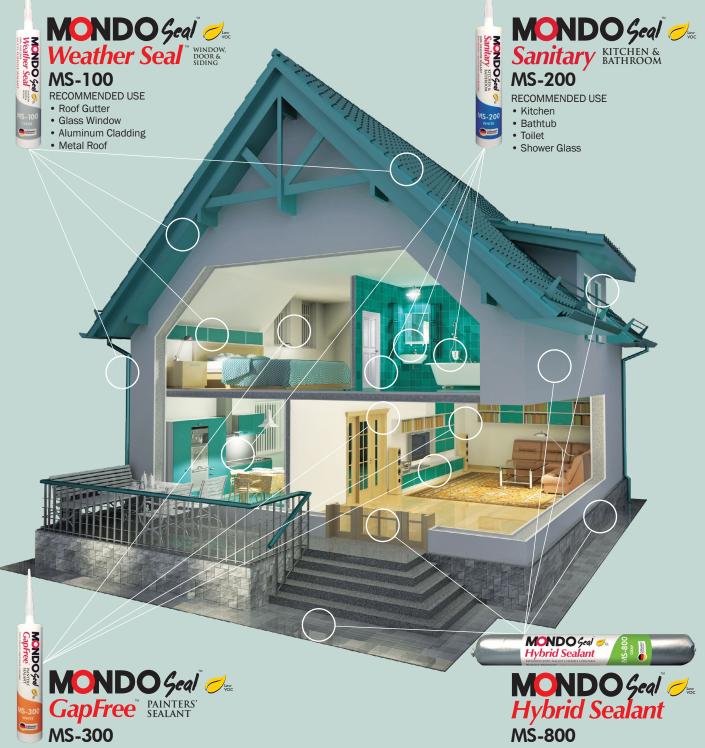

## SEALING SOLUTIONS

# MONDO Geal RECOMMENDED APPLICATION

#### RECOMMENDED USE

- Sealing Corners
- Stairs
- Joint Cornice
- · Sealing Baseboards

#### **RECOMMENDED USE**

- Pre-Cast Concrete Panels
- Brick and Block Works, Marble, Granite and GFRC (Glass Fiber Reinforced Concrete) Facade
- Floor Gaps
- · Window Cladding

**Mondo Seal**<sup> $\mathbb{M}$ </sup> **Weather Seal**<sup> $\mathbb{M}$ </sup> is a premium 100% silicone sealant for exterior and interior use. It is specially formulated for construction sealing requirements.

#### **Applications:**

**GUTTER** 

**GLASS WINDOW** 

ALUMINUM CLADDING

METAL ROOF

Available colors: MS-100 Clear, MS-100 White, MS-100 Black,

MS-100 Gray & MS-100 Bronze

100% SILICONE SEALANT ANTI-MILDEW • ANTI-FUNGUS • ANTI-BACTERIA

#### **Applications:**

**BATHTUB** 

SHOWER GLASS

JOINT SEALANT • CRACK FILLER • PAINTABLE

**Mondo Seal**<sup>™</sup> **GapFree**<sup>™</sup> is a painters' friendly sealant which is paintable. It is suitable for interior use to fill small gaps in cornices, baseboards, wall joints, cabinets, door & window frames.

### **Applications:**

SEALING CORNERS

**STAIRS** 

JOINTS CORNICE

**SEALING BASEBOARDS** 

Available color: MS-300 White