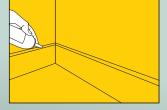

#### RECOMMENDED USE

- Sealing Corners
- Stairs
- Joint Cornice
- · Sealing Baseboards

### **Applications:**

SEALING CORNERS

**STAIRS** 

JOINTS CORNICE

**SEALING BASEBOARDS** 

Available color: MS-300 White