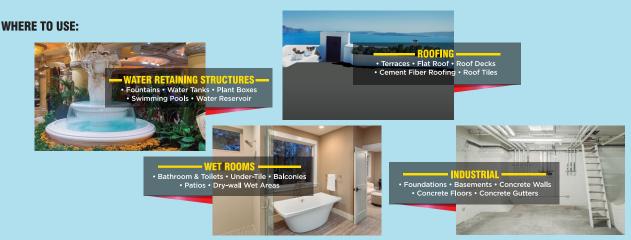

**DAVIES**<sup>®</sup> **MONDO**<sup>®</sup> **AQUA LOCK**<sup>®</sup> is a cementitious polymer-modified mortar, which, when mixed with water, forms a dense seamless flexible water barrier suitable for interior and exterior applications. It provides optimum adhesion on various substrates with high mechanical resistance such as abrasion and flexiblity. **DAVIES**<sup>®</sup> **MONDO**<sup>®</sup> **AQUA LOCK**<sup>®</sup> special composition cures to a smooth membrane with extensive and lasting waterproofing property significantly eliminating water absorption on the positive water pressure side of a structure.