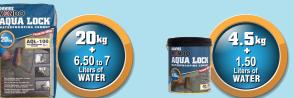

Use a plastic pail, add **DAVIES**" **MONDO**" **AQUA LOCK**" by increments to water and mix thoroughly to a homogeneous mixture.

Use a hand drill-electric mixer for 2-3 minutes for large mixing quantities. Mix only a sufficient amount that can be applied in 1-2 hours. Warm exterior conditions will shorten pot life.

Do not add water to extend pot life as excess water will affect the final performance properties of the dry waterproof membrane.