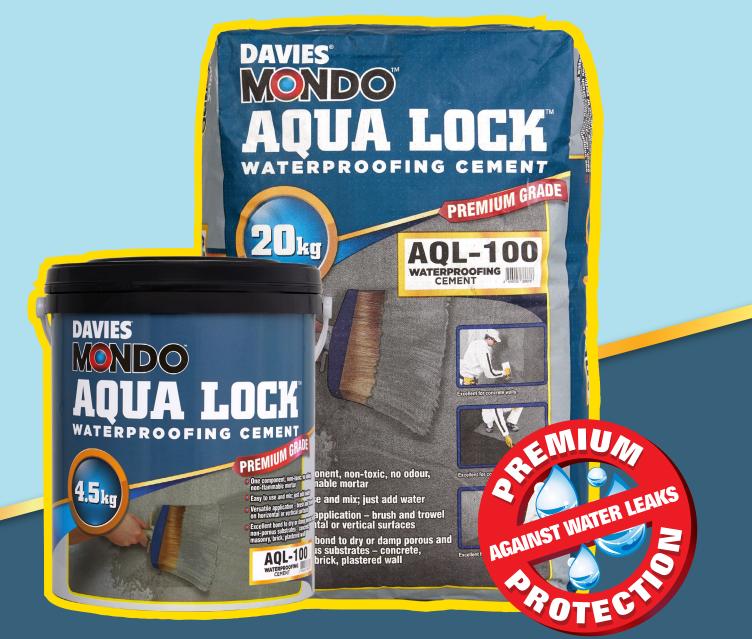

# AQUA LOCK waterproofing cement

## **Main Features**

- One component, non-toxic, no odour, non-flammable mortar
- Easy to use and mix, just add water
- Versatile application brush and trowel on horizontal or vertical surfaces
- Excellent bond to dry or damp porous and non-porous substrates concrete, masonry, brick, plastered wall

**DAVIES**<sup>®</sup> **MONDO**<sup>®</sup> **AQUA LOCK**<sup>®</sup> is a cementitious polymer-modified mortar, which, when mixed with water, forms a dense seamless flexible water barrier suitable for interior and exterior applications. It provides optimum adhesion on various substrates with high mechanical resistance such as abrasion and flexiblity. **DAVIES**<sup>®</sup> **MONDO**<sup>®</sup> **AQUA LOCK**<sup>®</sup> special composition cures to a smooth membrane with extensive and lasting waterproofing property significantly eliminating water absorption on the positive water pressure side of a structure.