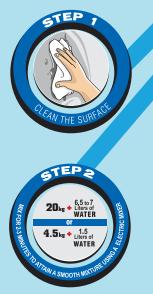

#### **STEP 1: Surface Preparation**

Ensure that the surface is structurally sound and free of dust, oil, laitance, paint, curing compound, algae, and mildew. Prepare the surface by appropriate means.

STEP 2: Product Preparation

Use a plastic pail, add **DAVIES**" **MONDO**" **AQUA LOCK**" by increments to water and mix thoroughly to a homogeneous mixture.

Use a hand drill-electric mixer for 2-3 minutes for large mixing quantities. Mix only a sufficient amount that can be applied in 1-2 hours. Warm exterior conditions will shorten pot life.

Do not add water to extend pot life as excess water will affect the final performance properties of the dry waterproof membrane.