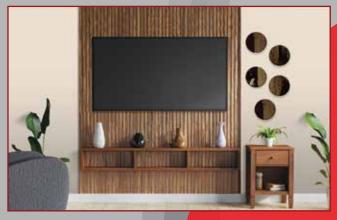

e formula and non-toxic properties make it a top choice for professionals in various industries.



# **FEATURES**

- Superior adhesion
- Excellent durability UV
- Water resistant, suitable even for outdoor use
- Bonds to various substrates: glass, wood, metal, plastic
- Easy of use single component, rapid curing
- Non-Toxic and Eco Friendly odorless, solvents-free, VOC-frees, safe for you and the environment.

## **PREPARATION**

Ensure that all surfaces where the sealant will applied are clean, dry, and should be free of loose materials and contaminants.

# **HOW TO USE**



Cut the nozzle at 45° angle and fit to a cartridge gun.



Apply a zigzag bead of adhesive along the joint, panel, or stud.



Assemble the joint within 10 mins. and clamp with screws or fasteners.

## WHERE TO USE



#### INTERIOR

- Mirror
- Wall & Ceiling PanelFloating Shelves

## EXTERIOR