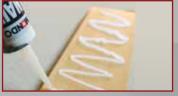

# **HOW TO USE**

Cut the nozzle at 45° angle and fit to a cartridge gun.

Apply a zigzag bead of adhesive along the joint, panel, or stud.

Assemble the joint within 10 mins. and clamp with screws or fasteners.