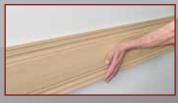

# **HOW TO USE**

Cut the nozzle at 45° angle and fit to a cartridge gun.

Apply a zigzag bead of adhesive along the joint, panel, or stud.

Assemble the joint within 10 mins. and clamp with screws or fasteners.

#### INTERIOR

- Mirror
- Wall & Ceiling PanelFloating Shelves