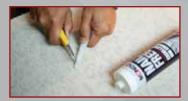

# **HOW TO USE**

Cut the nozzle at 45° angle and fit to a cartridge gun.

Apply a zigzag bead of adhesive along the joint, panel, or stud.

Assemble the joint within 10 mins. and clamp with screws or fasteners.